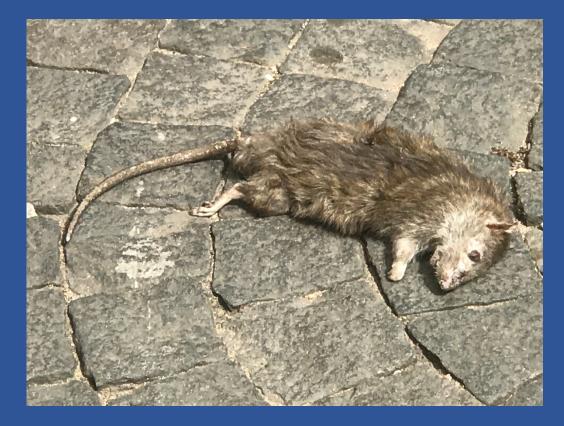

# Madagascar: A Land of Natural Beauty

And Plague: Endemic in Central Highlands due to Infected Rat Fleas, Poverty, and Weak Health Infrastructure

Rat Fleas are vectors of *Yersinia Pestis* that cause (Bubonic) Plague