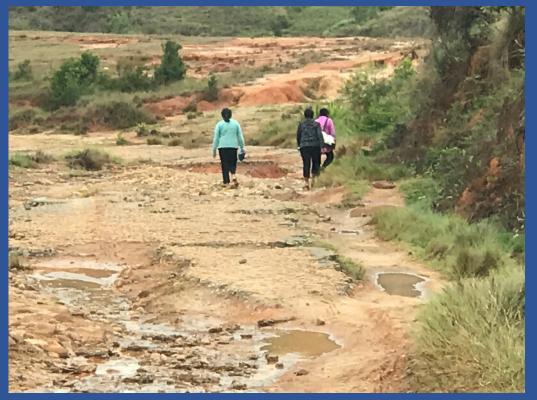

## Traveling to the Plague-Endemic Central Highlands:

Searching for Patient with Culture-Positive Plague Pneumonia

#### When the Road Ends, "Shoe Leather" Epidemiologists Start Walking