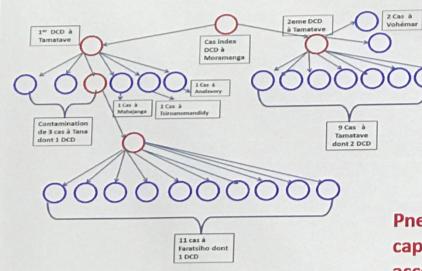

## 11 Sept. 2017: Antananarivo hospital A 47yrs old woman dies of pneumonia

- 3rd death in the same family. Pneumonic plague suspected, secondarily confirmed
- Index case : 31 yrs old man getting sick and dying on 27 Aug. during a journey in collective taxi between Ankazobe (endemic district) and Toamasina

#### Index case dying on 27 Aug ...

- His neighbor in the taxi gets sick on 1<sup>st</sup> Sept and dies the following day
- A 2<sup>nd</sup> passenger gets sick on 2<sup>nd</sup> Sept and dies on the 3rd

Pneumonic plague outbreak affecting several cities, the capital included. Notification to WHO on 13 Sept. according to the IHR