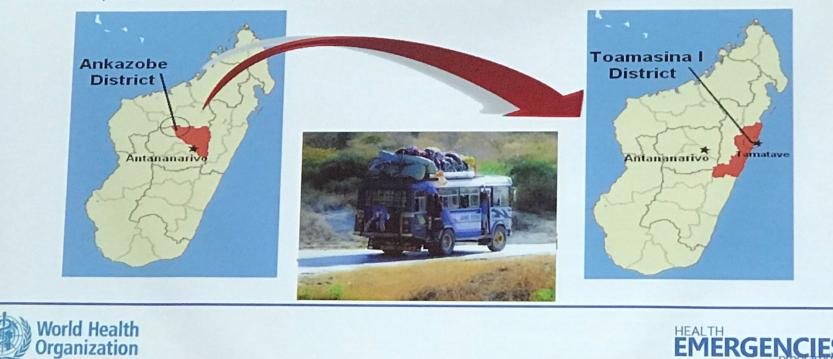

## 11 Sept. 2017: Antananarivo hospital A 47yrs old woman dies of pneumonia

- 3rd death in the same family. Pneumonic plague suspected, secondarily confirmed
- Index case : 31 yrs old man getting sick and dying on 27 Aug. during a journey in collective taxi between Ankazobe (endemic district) and Toamasina

#### Index case dying on 27 Aug ...

- His neighbor in the taxi gets sick on 1<sup>st</sup> Sept and dies the following day
- A 2<sup>nd</sup> passenger gets sick on 2<sup>nd</sup> Sept and dies on the 3rd