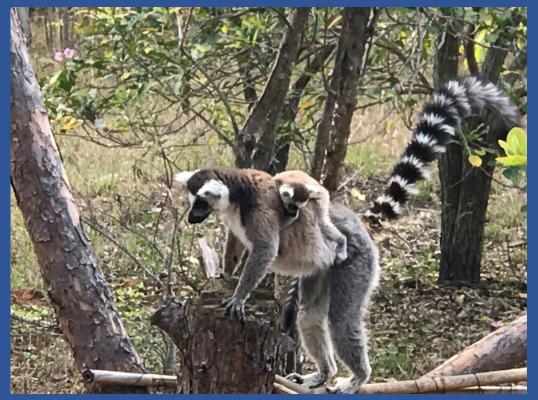

## Pneumonic Plague Epidemic in Madagascar A View from the Ground 2017 and Update from 2018

Daniel R. Lucey MD, MPH, FACP, FIDSA Georgetown University Medical & Law Centers, USA Anthropology Department Smithsonian Museum of Natural History Hong Kong Centre for Health Protection (CHP) 19 November 2018

# Madagascar: A Beautiful Island Nation in East Africa

### The Capital City: "Tana" Antananarivo



### Jacaranda Trees in Peak Bloom





# Lemurs: Unique to Madagascar

### **Ringtail Lemurs with newborns**



### ~ 8 More Species of Lemurs



# Madagascar: A Land of Natural Beauty





And Plague: Endemic in Central Highlands due to Infected Rat Fleas, Poverty, and Weak Health Infrastructure

Rat Fleas are vectors of *Yersinia Pestis* that cause (Bubonic) Plague



Camus' Book on Urban Plague, Fear, & Society in 1940's Algeria



## Traveling to the Plague-Endemic Central Highlands:

Searching for Patient with Culture-Positive Plague Pneumonia

#### When the Road Ends, "Shoe Leather" Epidemiologists Start Walking



#### "ZEBU" Crossing the Dirt Road



## Madagascar Epidemic Detectives: Ministry of Health



### **Ministry of Public Health**



## **2017 Madagascar (Pneumonic) Plague Epicurve:**

Confirmed < Probable < Suspect with onset 1 Aug-22 Nov (WHO AFRO 27 Nov)



<u>Pneumonic Plague<