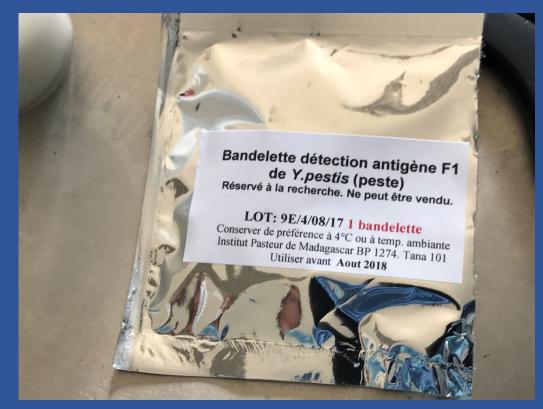

Rapid Diagnostic Test for *Yersinia pestis* at Point of Care: Developed by Institute Pasteur Madagascar

#### **Dipstick** Result in 25 minutes: The Answer is...