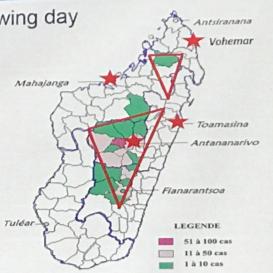

## Aug-Nov 2017: 2 414 reported cases

Suspect: clinical presentation + epid. context Probable: RDT + or PCR + Confirmed: (RDT + and PCR +) or (culture +)

- 41 affected districts / 114
- 84 % of PP in Antananarivo and Toamasina