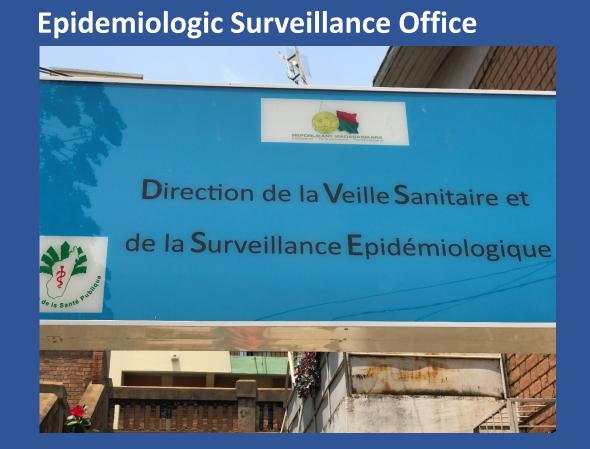

## Madagascar Epidemic Detectives: Ministry of Health

### **Ministry of Public Health**