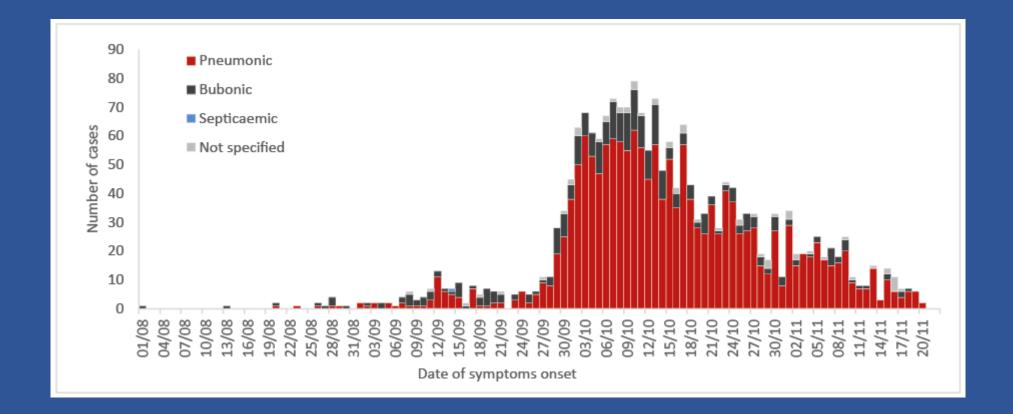

## **2017 Madagascar (Pneumonic) Plague Epicurve:**

Confirmed < Probable < Suspect with onset 1 Aug-22 Nov (WHO AFRO 27 Nov)

<u>Pneumonic Plague</u>: Short Incubation Period and Rapid Death if Untreated. Thus, Immediate Treatment Before Diagnostic Lab Results

## Aug-Nov 2017: 2 414 reported cases

Suspect: clinical presentation + epid. context Probable: RDT + or PCR + Confirmed: (RDT + and PCR +) or (culture +)

- 41 affected districts / 114
- 84 % of PP in Antananarivo and Toamasina