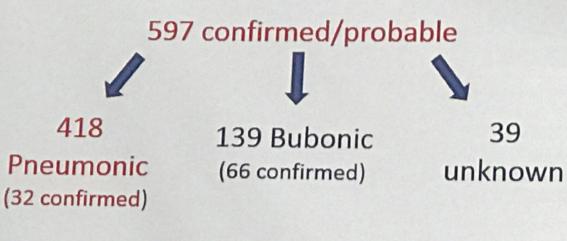

## Aug-Nov 2017: 2 414 reported cases

Suspect: clinical presentation + epid. context Probable: RDT + or PCR + Confirmed: (RDT + and PCR +) or (culture +)

- 41 affected districts / 114
- 84 % of PP in Antananarivo and Toamasina