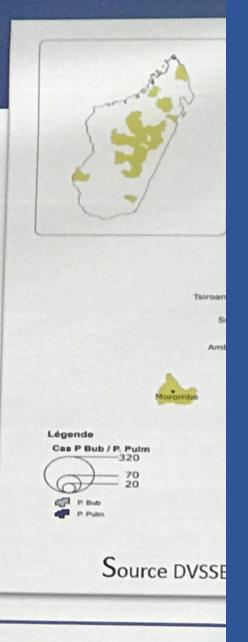

## Aug-Nov 2017: 2 414 reported cases

Suspect: clinical presentation + epid. context Probable: RDT + or PCR + Confirmed: (RDT + and PCR +) or (culture +)

- 41 affected districts / 114
- 84 % of PP in Antananarivo and Toamasina