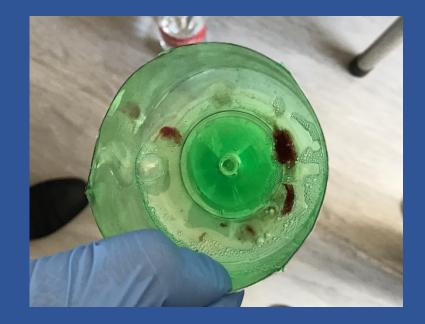

## Performing the Rapid Diagnostic Test at the Bedside

#### **Dipstick** Result in 25 minutes: The Answer is...