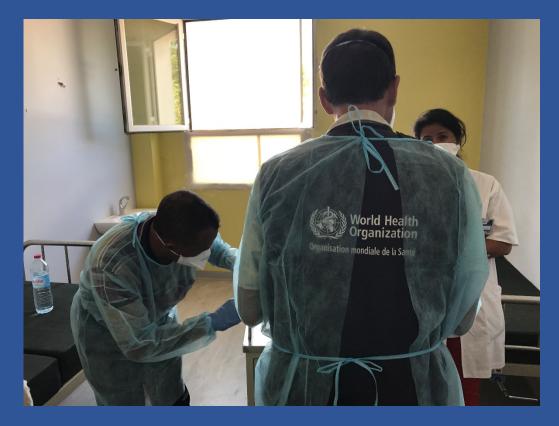

## Performing the Rapid Diagnostic Test at the Bedside

#### **Bedside Test with Madagascar & WHO Doctors**