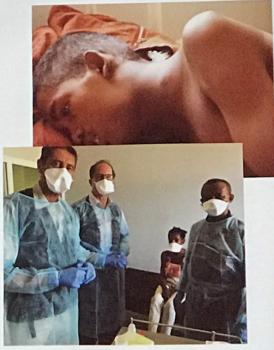

### **Bloody Sputum**

## Performing the Rapid Diagnostic Test at the Bedside

#### **Bedside Test with Madagascar & WHO Doctors**

### Personal Protective Equipment 2017 Plague

#### With Madagascar Colleagues